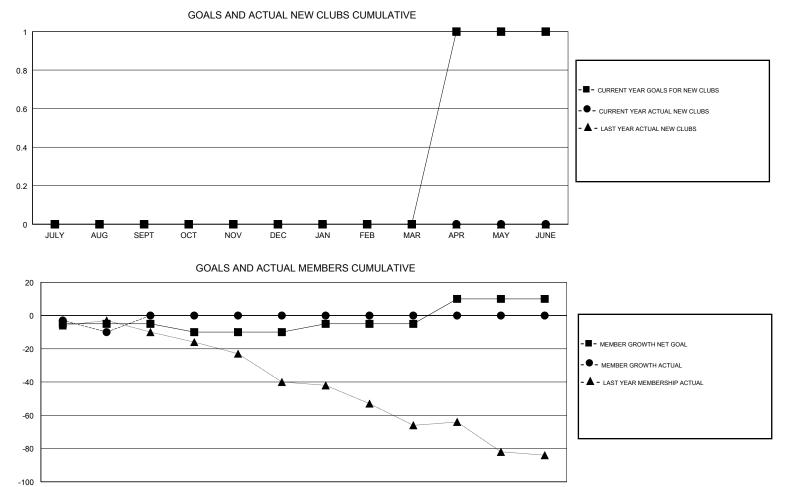

#### GMT CA

| Clubs                 |               |           |               | Members               |                           |                         |                                                    |
|-----------------------|---------------|-----------|---------------|-----------------------|---------------------------|-------------------------|----------------------------------------------------|
| RESULTS FOR 2018-2019 |               |           |               | RESULTS FOR 2018-2019 |                           |                         |                                                    |
| QUARTER               | NEW CLUB GOAL | NEW CLUBS | DROPPED CLUBS | QUARTER               | MEMBER GROWTH NET<br>GOAL | MEMBER GROWTH<br>ACTUAL | DROPPED<br>MEMBERS ACTUAL<br>(including transfers) |
| JULY/AUG/SEPT         | 0             | 0         | 1             | JULY/AUG/SEPT         | -5                        | 16                      | 25                                                 |
| OCT/NOV/DEC           | 0             | 0         | 0             | OCT/NOV/DEC           | -5                        | 0                       | 0                                                  |
| JAN/FEB/MAR           | 0             | 0         | 0             | JAN/FEB/MAR           | 5                         | 0                       | 0                                                  |
| APR/MAY/JUNE          | 1             | 0         | 0             | APR/MAY/JUNE          | 15                        | 0                       | 0                                                  |

JULY AUG SEPT OCT NOV DEC JAN FEB MAR APR MAY JUNE

| GENDER DISTRIBUTION          |  |
|------------------------------|--|
| 885 (73.69%)<br>316 (26.31%) |  |
| ge Fiscal Year Goal: 28%     |  |
| MEMBERS 168                  |  |
| PAYING HALF 85               |  |
| PAYING HALF 85               |  |
|                              |  |
| Г                            |  |